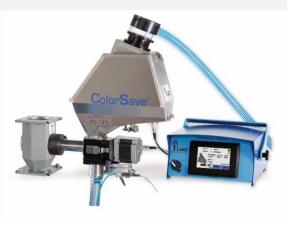

## ColorSave 1000

### ColorSave 1000TM Gravimetric Masterbatch Feeder

- Patented as the plastic industry's first gravimetric single component color feeder for injection molding
  (Also works for extrusion)
- Exclusive inner weighing hopper ensures accurate, consistent dosing, and protects load cell
- SmartCleanTM technology automatically purges the material during changeover using compressed air...no more climbing on the machines, wasting material, creating downtime, or risking operator safety

## SpectroMetricTM color measurement & correction

- Monitors color L\*a\*b\* values in real-time, eliminates guesswork and manual QC checks
- Closed-loop color dosing ensures consistency and cost savings without human intervention