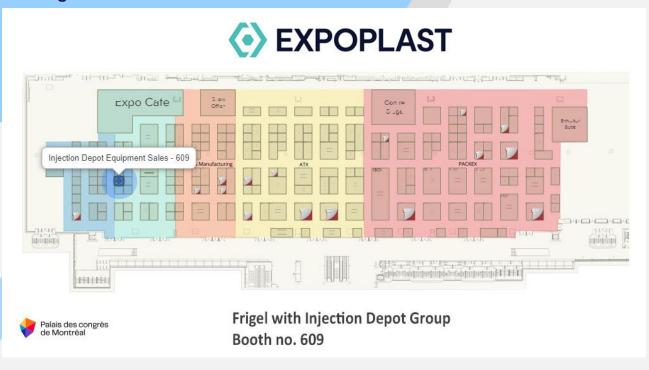

## Frigel @ExpoPlast 2022

The only show in Québec dedicated to Plastics

The **Frigel Group will participate in EXPOPLAST MONTREAL 2022** (Nov. 9-10) through its Canadian partner **Injection Depot Group**, presenting the highlights of its portfolio of products tailored to key plastic market segments: automotive, packaging, medical and all other sectors dedicated to the injection molding of Technical Parts. At our booth you can see our new machine-side solution **Microgel RSD 50/80** and a HB-Therm temperature controller. Our new RSD Series has been designed to ensure the maximum profitability and quickest ROI for the processor, leveraging productivity, product quality and process repeatability improvements.