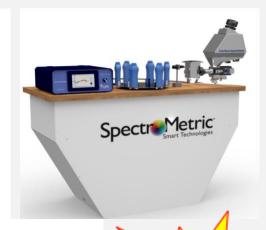

## SpectroMetricTM color measurement & correction

- Monitors color L\*a\*b\* values in real-time, eliminates guesswork and manual QC checks
- Closed-loop color dosing ensures consistency and cost savings without human intervention